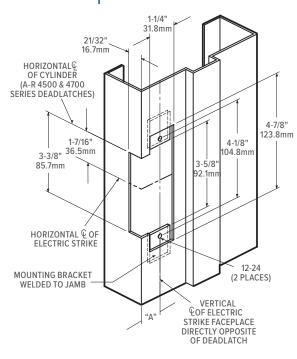

## Jamb Preparation



## Installation



## How to Order

7440 Electric Strike: Specify quantity and the following information. Order related products separately.

| MODEL | FEATURES*   | FINISH                   |                            |
|-------|-------------|--------------------------|----------------------------|
| 7440  | M           | 628                      |                            |
|       | - None      | 313 Dark Bronze Anodized | 628 Clear Anodized         |
|       | M Monitored | 335 Black Anodized       | 629 Bright Stainless       |
|       |             | 605 Bright Brass         | <b>630</b> Satin Stainless |
|       |             | 606 Satin Brass          |                            |

<sup>\*</sup>Fail-secure can be field converted to fail-safe or vice-versa.

Experience a safer