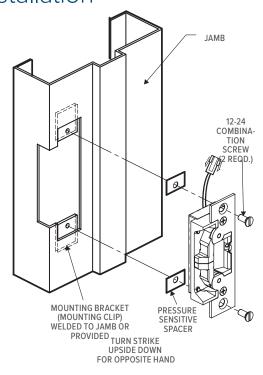

## Jamb Preparation



## Installation



## How to Order

7440 Electric Strike: Specify quantity and the following information. Order related products separately.

| MODEL | FEATURES*   | FINISH                   |                            |
|-------|-------------|--------------------------|----------------------------|
| 7440  | M           | 628                      |                            |
|       | - None      | 313 Dark Bronze Anodized | 628 Clear Anodized         |
|       | M Monitored | 335 Black Anodized       | 629 Bright Stainless       |
|       |             | 605 Bright Brass         | <b>630</b> Satin Stainless |
|       |             | 606 Satin Brass          |                            |

<sup>\*</sup>Fail-secure can be field converted to fail-safe or vice-versa.

Experience a safer and more open worl